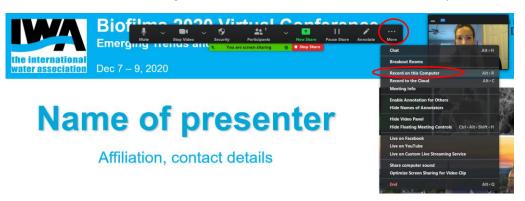

- Start your PowerPoint in presentation mode
- Place your video image in the top right-hand side of the screen frame (See image below)

• In the Zoom toolbar go to "more" and click on "record on this computer"