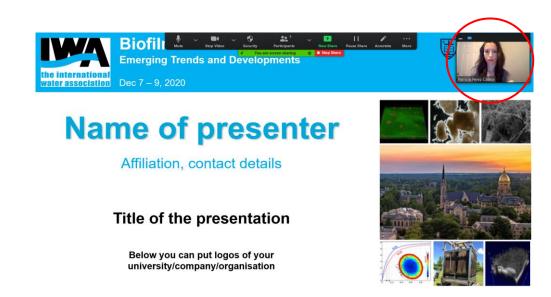

- Start your PowerPoint in presentation mode
- Place your video image in the top right-hand side of the screen frame (See image below)

• In the Zoom toolbar go to "more" and click on "record on this computer"